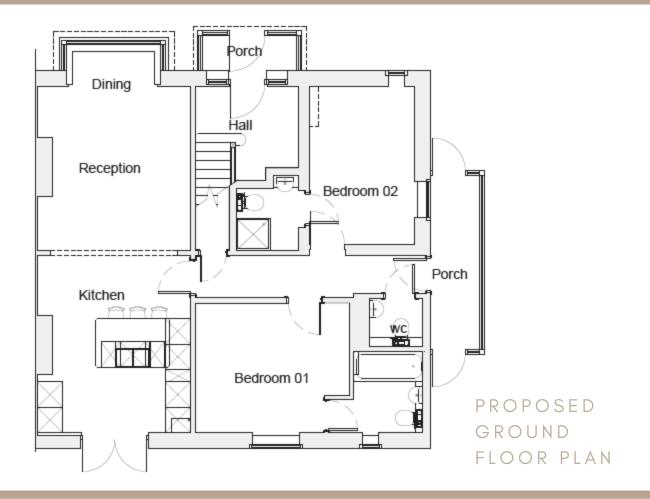

shop, eat and enjoy themselves.

Retail giants Westfield and Hammerson are joining forces in the regeneration of the Whitgift Centre and Centrale, Croydon, merging them as one vast, glittering shopping and leisure complex, bringing the mix of deluxe designer labels, fashion and homeware brands that have made Westfield London and Westfield Stratford so successful.

With the great outdoors and attractive open spaces right outside the door, Westview is rich in greenery and provides the ideal haven from the pace of modern city life. Enjoy plenty of open space at Whyteleafe park which is within a short stroll, or head out a bit further for a walk across the North Downs.





## PLANS

### NEW BUILDS



PROPOSED LOWER GROUND FLOOR PLAN



PROPOSED GROUND FLOOR PLAN



### EDWARDIAN CONVERSION



## PLANS

### E D W A R D I A N C O N V E R S I O N





# SPECIFICATION

### EXTERNAL

- Traditional front doors and chrome ironmongery
- Landscaping to each properties private front entrance
- Private amenity space for each apartment

#### KITCHENS

- Contemporary handless matt finished units to the new build
- Traditional painted shaker kitchens to the converted Edwardian homes
- 20mm Quartz, marbled pattern worktops
- Integrated AEG appliances including fridge freezer, washer/dryer, dishwasher, extractor, induction hob, oven and microwave
- Concealed LED lighting under wall cabinets

#### BATHROOMS

- Designer sanitaryware and brassware throughout
- Porcelain tiling to floors and wet areas
- Vanity units with ample storage
- Electric shaving sockets

### INTERNAL

- Victorian style,