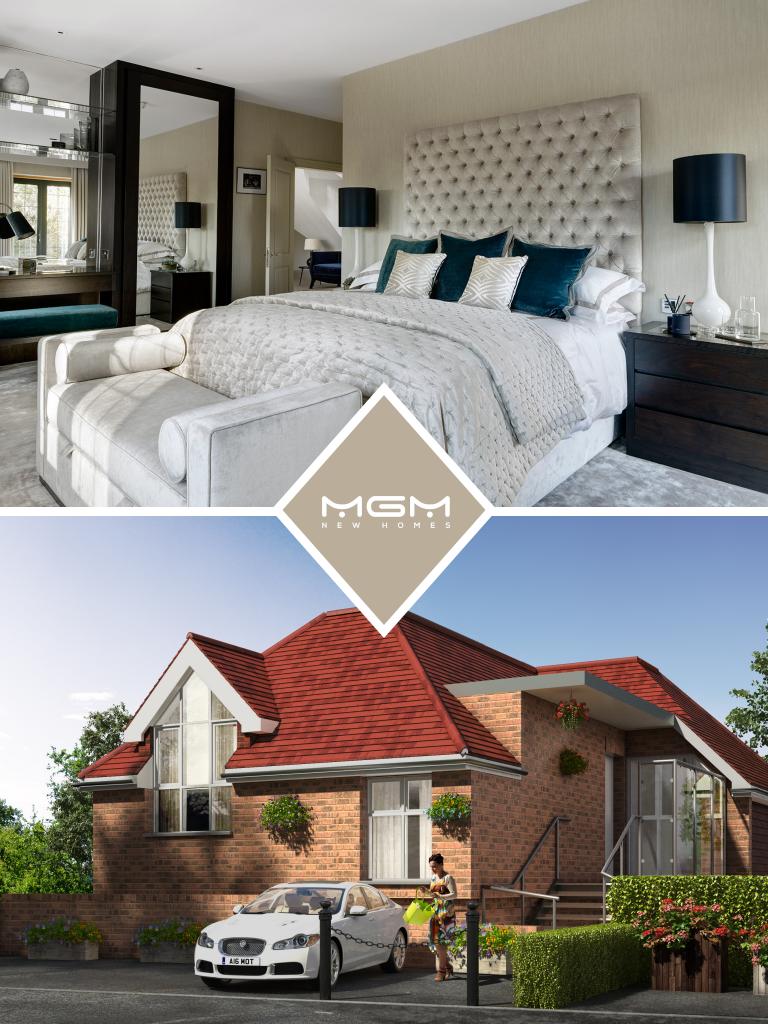

Each apartment at Westview has been individually designed with a luxuriously appointed, open plan kitchen, living and dining room at it's heart. British made kitchens with a full range of AEG integrated appliances, engineered wood flooring for the kitchen, hall and living area, carpet for the bedrooms and designer sanitary and brassware for the bathrooms and ensuites.

The interiors bring together traditional looks and finishes with a range of quality fixtures and fittings, all you need, in fact, to move in and start feeling at home immediately. With underfloor heating throughout the new build apartments and traditional central heating within the restored Edwardian property, each has it's own quirk giving it a different identity which we will leave for you to discover.