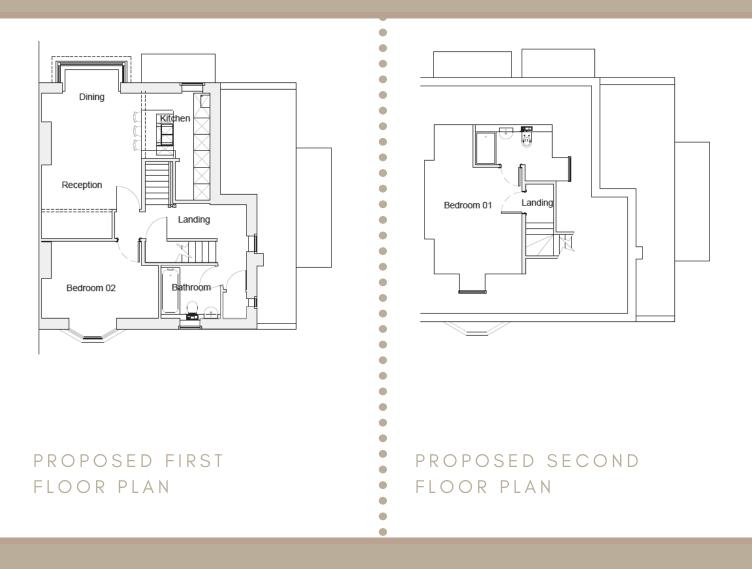

ld and Hammerson are joining forces in the regeneration of the Whitgift Centre and Centrale, Croydon, merging them as one vast, glittering shopping and leisure complex, bringing the mix of deluxe designer labels, fashion and homeware brands that have made Westfield London and Westfield Stratford so successful.

With the great outdoors and attractive open spaces right outside the door, Westview is rich in greenery and provides the ideal haven from the pace of modern city life. Enjoy plenty of open space at Whyteleafe park which is within a short stroll, or head out a bit further for a walk across the North Downs.





## PLANS

### NEW BUILDS



PROPOSED LOWER GROUND FLOOR PLAN



PROPOSED GROUND FLOOR PLAN



### EDWARDIAN CONVERSION



## PLANS

### E D W A R D I A N C O N V E R S I O N





# SPECIFICATION

### EXTERNAL

- Traditional front doors and chrome ironmongery
- Landscaping to each properties private front entrance
- Private amenity space for each apartment

#### KITCHENS

- Contemporary handless matt finished units to the new build
- Traditional painted shaker kitchens to the converted Edwardian homes
- 20mm Quartz, marbled pattern worktops
- Integrated AEG appliances including fridge freezer, washer/dryer, dishwasher, extractor, induction hob, oven and microwave
- Concealed LED lighting under wall cabinets

#### BATHROOMS

- Designer sanitaryware and brassware throughout
- Porcelain tiling to floors and wet areas
- Vanity units with ample storage
- Electric shaving sockets

### INTERNAL

- Victorian style, hand painted internal doors with chrome ironmongery
- L