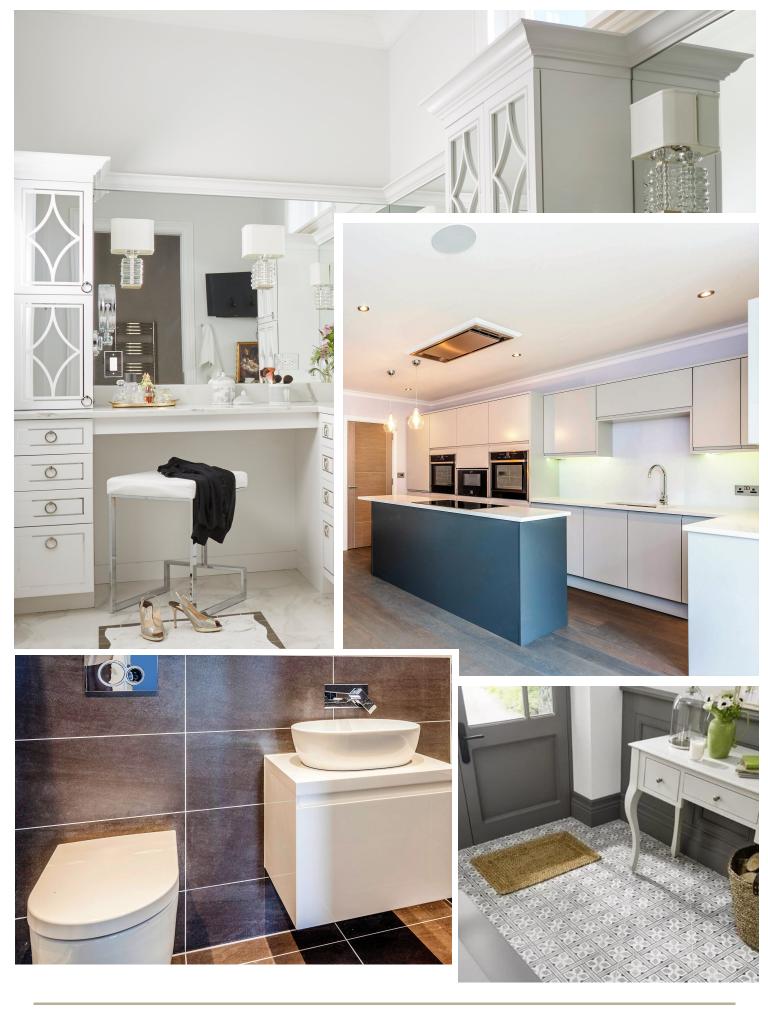

Each apartment at Westview has been individually designed with a luxuriously appointed, open plan kitchen, living and dining room at it's heart. British made kitchens with a full range of AEG integrated appliances, engineered wood flooring for the kitchen, hall and living area, carpet for the bedrooms and designer sanitary and brassware for the bathrooms and ensuites.

The interiors bring together traditional looks and finishes with a range of quality fixtures and fittings, all you need, in fact, to move in and start feeling at home immediately. With underfloor heating throughout the new build apartments and traditional central heating within the restored Edwardian property, each has it's own quirk giving it a different identity which we will leave for you to discover.

#### KITCHENS

- Contemporary handless matt finished units to the new build
- Traditional painted shaker kitchens to the converted Edwardian homes
- 20mm Quartz, marbled pattern worktops
- Integrated AEG appliances including fridge freezer, washer/dryer, dishwasher, extractor, induction hob, oven and microwave
- Concealed LED lighting under wall cabinets

#### BATHROOMS

- Designer sanitaryware and brassware throughout
- Porcelain tiling to floors and wet areas
- Vanity units with ample storage
- Electric shaving sockets

### INTERNAL

- Victorian style, hand painted internal doors with chrome ironmongery
- Laura Ashley period patterned tiling to porches and entrances
- Carpet to bedrooms, landings and staircases
- Engineered oak plank flooring
- Traditional cornicing and oversized, hand painted skirting and architrave
- Contemporary heritage colour scheme throughout
- Underfloor heating throughout (wet system) New Build
- Traditional central heating Edwardian conversion
- LED downlighters
- RING video doorbell entry system
- Energy efficient boilers
- Full interior design with complete furniture packages available