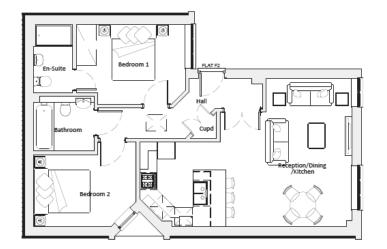

idents of Westview will have even more choice of places to shop, eat and enjoy themselves.

Retail giants Westfield and Hammerson are joining forces in the regeneration of the Whitgift Centre and Centrale, Croydon, merging them as one vast, glittering shopping and leisure complex, bringing the mix of deluxe designer labels, fashion and homeware brands that have made Westfield London and Westfield Stratford so successful.

With the great outdoors and attractive open spaces right outside the door, Westview is rich in greenery and provides the ideal haven from the pace of modern city life. Enjoy plenty of open space at Whyteleafe park which is within a short stroll, or head out a bit further for a walk across the North Downs.





## PLANS

### NEW BUILDS



PROPOSED LOWER GROUND FLOOR PLAN



PROPOSED GROUND FLOOR PLAN



### EDWARDIAN CONVERSION



## PLANS

### E D W A R D I A N C O N V E R S I O N





# SPECIFICATION

### EXTERNAL

- Traditional front doors and chrome ironmongery
- Landscaping to each properties private front entrance
- Private amenity space for each apartment

#### KITCHENS

- Contemporary handless matt finished units to the new build
- Traditional painted shaker kitchens to the converted Edwardian homes
- 20mm Quartz, marbled pattern worktops
- Integrated AEG appliances including fridge freezer, washer/dryer, dishwasher, extractor, induction hob, oven and microwave
- Concealed LED lighting under wall cabinets

#### BATHROOMS

- Designer sanitaryware and brassware throughout
- Porcelain tiling to floors and wet areas
- Vanity units with ample storage
- E