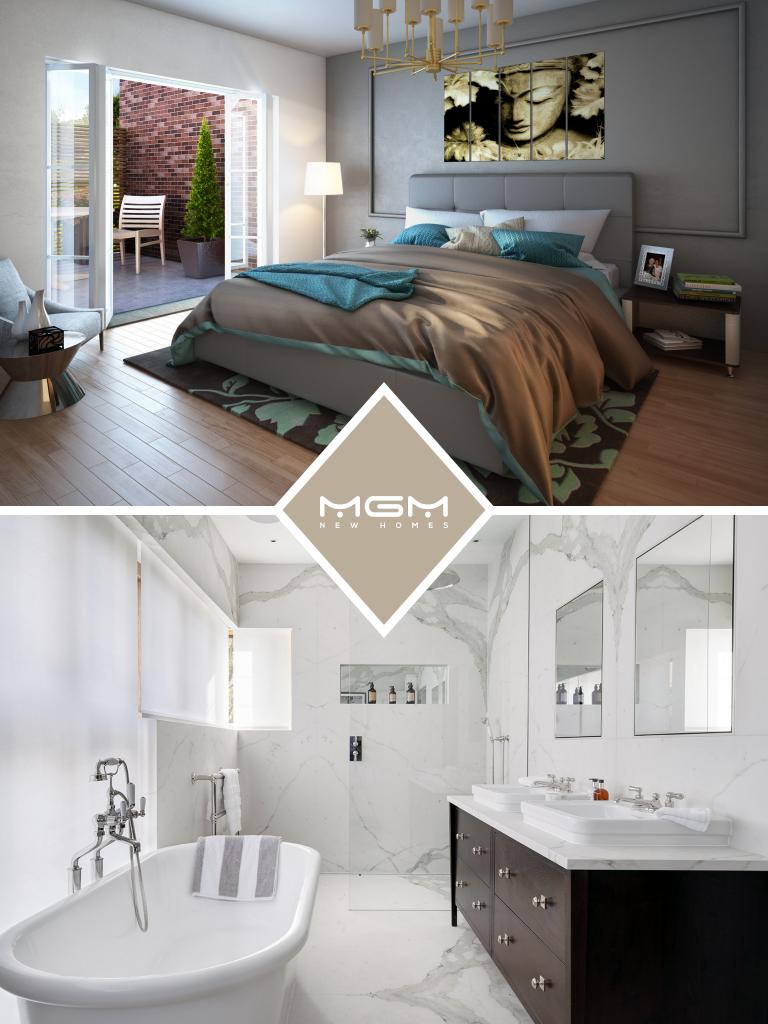

Each apartment at Westview has been individually designed with a luxuriously appointed, open plan kitchen, living and dining room at it's heart. British made kitchens with a full range of AEG integrated appliances, engineered wood flooring for the kitchen, hall and living area, carpet for the bedrooms and designer sanitary and brassware for the bathrooms and ensuites.

The interiors bring together traditional looks and finishes with a range of quality fixtures and fittings, all you need, in fact, to move in and start feeling at home immediately. With underfloor heating throughout the new build apartments and traditional central heating within the restored Edwardian property, each has it's own quirk giving it a different identity which we will leave for you to discover.

#### BATHROOMS

- Designer sanitaryware and brassware throughout
- Porcelain tiling to floors and wet areas
- Vanity units with ample storage
- Electric shaving sockets

### INTERNAL

- Victorian style, hand painted internal doors with chrome ironmongery
- Laura Ashley period patterned tiling to porches and entrances
- Carpet to bedrooms, landings and staircases
- Engineered oak plank flooring
- Traditional cornicing and oversized, hand painted skirting and architrave
- Contemporary heritage colour scheme throughout
- Underfloor heating throughout (wet system) New Build
- Traditional central heating Edwardian conversion
- LED downlighters
- RING video doorbell entry system
- Energy efficient boilers
- Full interior design with complete furniture packages available