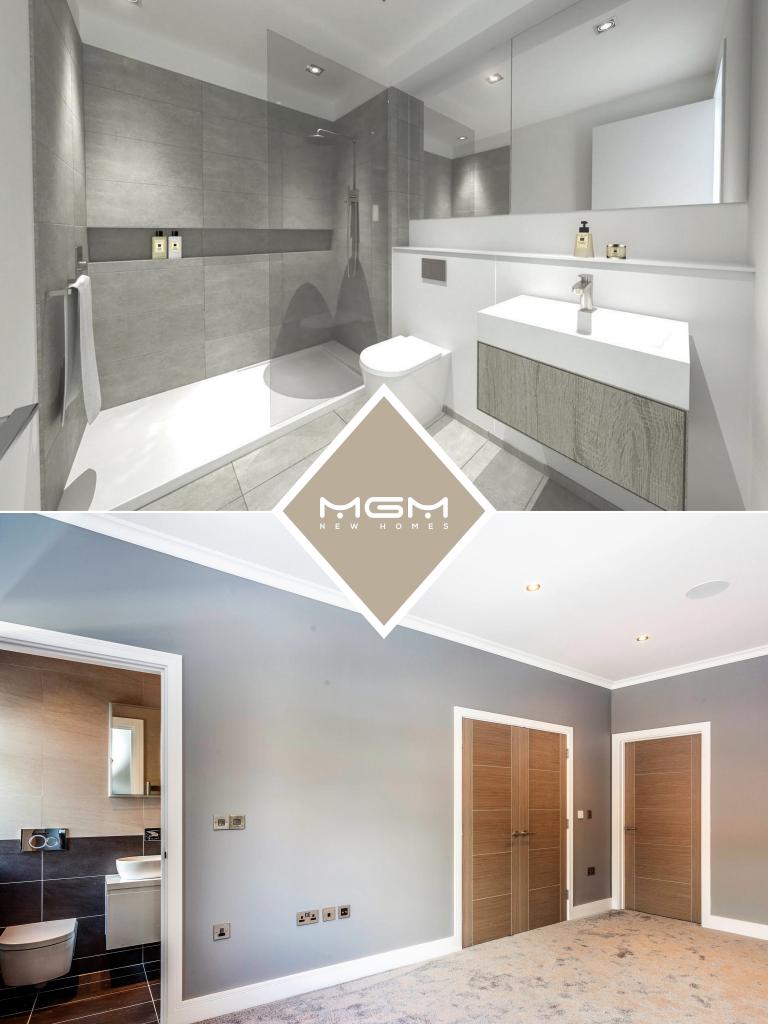

#### BATHROOMS

- Designer sanitaryware and brassware throughout
- Porcelain tiling to floors and wet areas
- Vanity units with ample storage
- Electric shaving sockets

### INTERNAL

- Victorian style, hand painted internal doors with chrome ironmongery
- Laura Ashley period patterned tiling to porches and entrances
- Carpet to bedrooms, landings and staircases
- Engineered oak plank flooring
- Traditional cornicing and oversized, hand painted skirting and architrave
- Contemporary heritage colour scheme throughout
- Underfloor heating throughout (wet system) New Build
- Traditional central heating Edwardian conversion
- LED downlighters
- RING video doorbell entry system
- Energy efficient boilers
- Full interior design with complete furniture packages available