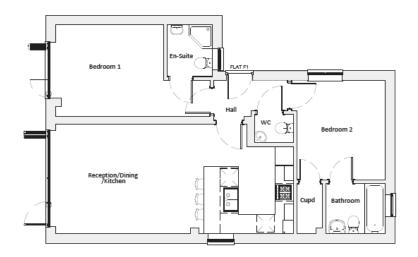

stling town on its doorstep soon residents of Westview will have even more choice of places to shop, eat and enjoy themselves.

Retail giants Westfield and Hammerson are joining forces in the regeneration of the Whitgift Centre and Centrale, Croydon, merging them as one vast, glittering shopping and leisure complex, bringing the mix of deluxe designer labels, fashion and homeware brands that have made Westfield London and Westfield Stratford so successful.

With the great outdoors and attractive open spaces right outside the door, Westview is rich in greenery and provides the ideal haven from the pace of modern city life. Enjoy plenty of open space at Whyteleafe park which is within a short stroll, or head out a bit further for a walk across the North Downs.





## PLANS

### NEW BUILDS



PROPOSED LOWER GROUND FLOOR PLAN



PROPOSED GROUND FLOOR PLAN



### EDWARDIAN CONVERSION



## PLANS

### E D W A R D I A N C O N V E R S I O N





# SPECIFICATION

### EXTERNAL

- Traditional front doors and chrome ironmongery
- Landscaping to each properties private front entrance
- Private amenity space for each apartment

#### KITCHENS

- Contemporary handless matt finished units to the new build
- Traditional painted shaker kitchens to the converted Edwardian homes
- 20mm Quartz, marbled pattern worktops
- Integrated AEG appliances including fridge freezer, washer/dryer, dishwasher, extractor, induction hob, oven and microwave
- Concealed LED lighting under wall cabinets

#### BATHROOMS

- Designer sanitaryware and brassware throughout
- Porcelain tiling to floors and wet areas
-