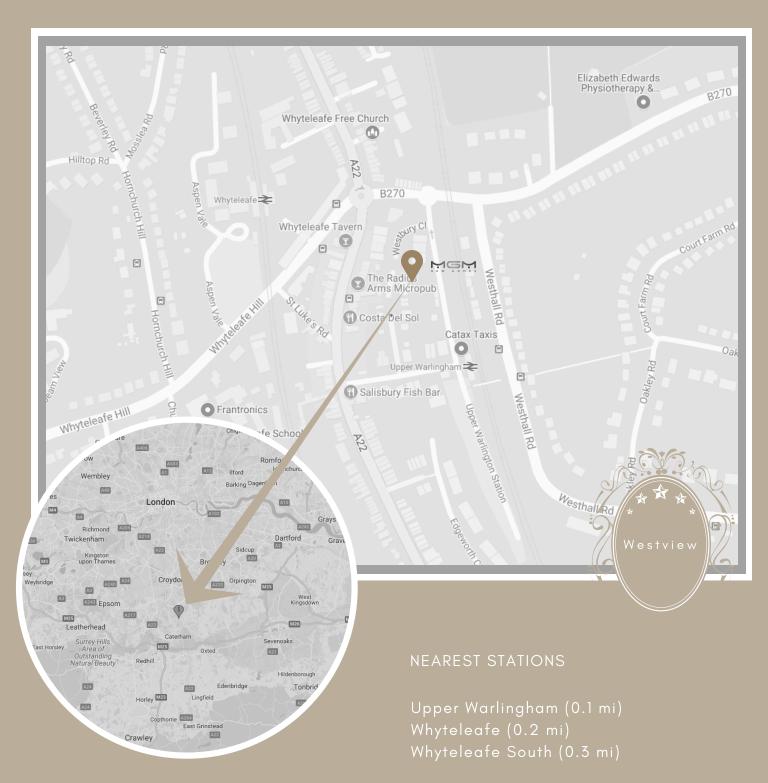

### LOCATION

Nestled at the end of a private road, within a quiet residential community, with great schools and a buzzing commercial area, Westview offers the best of country and city life just 30 minutes from central London.

With East Croydon only 11 minutes away providing services to Bedford, Brighton, St Pancras International, Luton, Gatwick Airport there are great transport links on the doorstep. Westview also has great road links with the M25, M23 and A23 for easy routes into London, Gatwick Airport, East Sussex and more all within minutes.